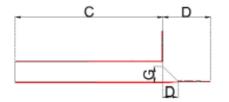

## **TPE Corner Outlet 45 degree (Perforated Flange) datasheet**

| Item                     | Description                                                  |  | В   | С   | D   | E   | F   | G  | Н  |
|--------------------------|--------------------------------------------------------------|--|-----|-----|-----|-----|-----|----|----|
| RO-TPE-030-321-065-100-Z | TPE Corner Outlet 45 degree perforated flange<br>65mmx100mm  |  | 100 | 427 | 140 | 150 | 310 | 44 | 46 |
| RO-TPE-030-321-100-100-Z | TPE Corner Outlet 45 degree perforated flange<br>100mmx100mm |  | 100 | 427 | 140 | 150 | 310 | 44 | 46 |