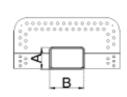

## **TPE Corner Outlet 45 degree (Perforated Flange) datasheet**

| Function:              | TPE through wall or corner fittings made are used to connect bitumino<br>waterproof roofing felt to rain water drains placed close to walls through bends form a long term seal. They have a perforated flange with holes to help with he<br>bonding or sandwiching between layers of waterproofing membrane. The sides<br>the flange are angled to create a fillet to improve drainage.<br>They are available in two versions either with a 65x100 mm rectangular section<br>with a 100x100 mm square section.<br>Always prime outlet and membrane before installation. |                       |                                     |  |  |  |  |  |  |
|------------------------|--------------------------------------------------------------------------------------------------------------------------------------------------------------------------------------------------------------------------------------------------------------------------------------------------------------------------------------------------------------------------------------------------------------------------------------------------------------------------------------------------------------------------------------------------------------------------|-----------------------|-------------------------------------|--|--|--|--|--|--|
| Compatibility:         | They are compatible with APP and SBS prefabricated bituminous felts and liquid bituminous membranes.                                                                                                                                                                                                                                                                                                                                                                                                                                                                     |                       |                                     |  |  |  |  |  |  |
| Range:                 | Section: (A x B) 65x100 100x100                                                                                                                                                                                                                                                                                                                                                                                                                                                                                                                                          |                       |                                     |  |  |  |  |  |  |
| Performance:           | Resistant to deterioration by the sun, ozone and other agents or chemicals normally found in the atmosphere. They have excellent flexibility even at low temperatures. The mechanical properties are maintained in the long term.                                                                                                                                                                                                                                                                                                                                        |                       |                                     |  |  |  |  |  |  |
| Operating temperature: | -20°C; +70°C                                                                                                                                                                                                                                                                                                                                                                                                                                                                                                                                                             | Included accessories: | N/A                                 |  |  |  |  |  |  |
| Material:              | ТРЕ                                                                                                                                                                                                                                                                                                                                                                                                                                                                                                                                                                      | Optional accessories: | Bends, Angular gravel-<br>excluders |  |  |  |  |  |  |
| Recycled product:      | No                                                                                                                                                                                                                                                                                                                                                                                                                                                                                                                                                                       | Recyclable:           | Yes                                 |  |  |  |  |  |  |

## **TPE Corner Outlet 45 degree (Perforated Flange) datasheet**

| Item                     | Description                                                  |  | В   | С   | D   | E   | F   | G  | Н  |
|--------------------------|--------------------------------------------------------------|--|-----|-----|-----|-----|-----|----|----|
| RO-TPE-030-321-065-100-Z | TPE Corner Outlet 45 degree perforated flange<br>65mmx100mm  |  | 100 | 427 | 140 | 150 | 310 | 44 | 46 |
| RO-TPE-030-321-100-100-Z | TPE Corner Outlet 45 degree perforated flange<br>100mmx100mm |  | 100 | 427 | 140 | 150 | 310 | 44 | 46 |