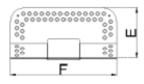

## **TPE Corner Outlet 45 degree (Perforated Flange) datasheet**

| Item                     | Description                                                  |  | В   | С   | D   | E   | F   | G  | Н  |
|--------------------------|--------------------------------------------------------------|--|-----|-----|-----|-----|-----|----|----|
| RO-TPE-030-321-065-100-Z | TPE Corner Outlet 45 degree perforated flange<br>65mmx100mm  |  | 100 | 427 | 140 | 150 | 310 | 44 | 46 |
| RO-TPE-030-321-100-100-Z | TPE Corner Outlet 45 degree perforated flange<br>100mmx100mm |  | 100 | 427 | 140 | 150 | 310 | 44 | 46 |