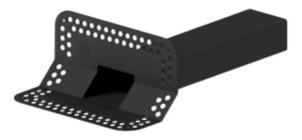

## **TPE Corner Outlet 45 degree (Perforated Flange) datasheet**

| Function:              | TPE through wall or corner fittings made are used to connect bitumino<br>waterproof roofing felt to rain water drains placed close to walls through bends form a long term seal. They have a perforated flange with holes to help with he<br>bonding or sandwiching between layers of waterproofing membrane. The sides<br>the flange are angled to create a fillet to improve drainage.<br>They are available in two versions either with a 65x100 mm rectangular section<br>with a 100x100 mm square section.<br>Always prime outlet and membrane before installation. |                       |                                     |  |  |  |  |  |  |
|------------------------|--------------------------------------------------------------------------------------------------------------------------------------------------------------------------------------------------------------------------------------------------------------------------------------------------------------------------------------------------------------------------------------------------------------------------------------------------------------------------------------------------------------------------------------------------------------------------|-----------------------|-------------------------------------|--|--|--|--|--|--|
| Compatibility:         | They are compatible with APP and SBS prefabricated bituminous felts and liquid bituminous membranes.                                                                                                                                                                                                                                                                                                                                                                                                                                                                     |                       |                                     |  |  |  |  |  |  |
| Range:                 | Section: (A x B) 65x100 100x100                                                                                                                                                                                                                                                                                                                                                                                                                                                                                                                                          |                       |                                     |  |  |  |  |  |  |
| Performance:           | Resistant to deterioration by the sun, ozone and other agents or chemicals normally found in the atmosphere. They have excellent flexibility even at low temperatures. The mechanical properties are maintained in the long term.                                                                                                                                                                                                                                                                                                                                        |                       |                                     |  |  |  |  |  |  |
| Operating temperature: | -20°C; +70°C                                                                                                                                                                                                                                                                                                                                                                                                                                                                                                                                                             | Included accessories: | N/A                                 |  |  |  |  |  |  |
| Material:              | ТРЕ                                                                                                                                                                                                                                                                                                                                                                                                                                                                                                                                                                      | Optional accessories: | Bends, Angular gravel-<br>excluders |  |  |  |  |  |  |
| Recycled product:      | No                                                                                                                                                                                                                                                                                                                                                                                                                                                                                                                                                                       | Recyclable:           | Yes                                 |  |  |  |  |  |  |