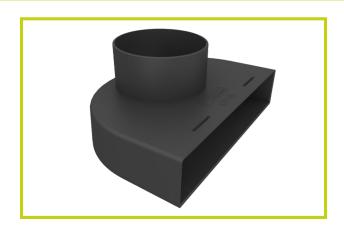

# **Inline Slate Vent Adapter**

110mm duct adapter for the Timloc Inline Slate Vent

# **Features and Benefits**

- Compatible with the Timloc Inline Slate Vent RTV-IS
- Simply click into position to secure the adapter to the spigot of the tile vent
- Provides a precise fit to 110mm duct or Soil Vent Pipe
- Adapter sits below the roof batten to provide a simple, neat installation