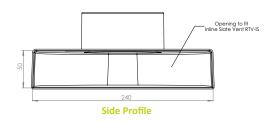

ition to secure the adapter to the spigot of the tile vent
- Provides a precise fit to 110mm duct or Soil Vent Pipe
- Adapter sits below the roof batten to provide a simple, neat installation

### **Relevant Standards**

- BS 5250: 2021 Management of moisture in buildings Code of practice
- Manufactured to BS EN ISO 9001:2015 and BS EN ISO 14001:2015
- Complies with all relevant Building Regulations 2010
- Satisfies all NHBC requirements

### Material and Colour

- Injection moulded Polypropylene
- Available in Black only

# **Product Codes**

| Description               | Colour | Weight | Box Qty | Product Code |
|---------------------------|--------|--------|---------|--------------|
| Inline Slate Vent Adapter | Black  | 0.24kg | 10      | RTV-ADIS     |



# **Product Dimensions**





#### **Accessories**

• RTV-ADIS is also compatible with other Timloc accessories





Multi Adapter RTV-ADMULTI

110mm Flexi-Pipe RTV-KIT1