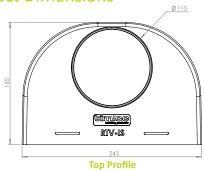

osition to secure the adapter to the spigot of the tile vent
- Provides a precise fit to 110mm duct or Soil Vent Pipe
- Adapter sits below the roof batten to provide a simple, neat installation

### **Relevant Standards**

- BS 5250: 2021 Management of moisture in buildings Code of practice
- Manufactured to BS EN ISO 9001:2015 and BS EN ISO 14001:2015
- Complies with all relevant Building Regulations 2010
- Satisfies all NHBC requirements

### Material and Colour

- Injection moulded Polypropylene
- Available in Black only

# **Product Codes**

| Description               | Colour | Weight | Box Qty | Product Code |
|---------------------------|--------|--------|---------|--------------|
| Inline Slate Vent Adapter | Black  | 0.24kg | 10      | RTV-ADIS     |



# **Product Dimensions**





#### **Accessories**

• RTV-ADIS is also compatible with other Timloc accessories





Multi Adapter RTV-ADMULTI

110mm Flexi-Pipe RTV-KIT1