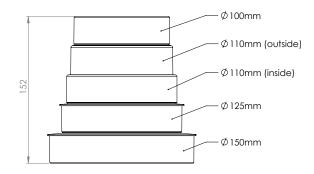

# **Product Dimensions**

## **Features and Benefits**

- Provides a precise fit to 110mm duct or soil vent pipe
- Trim along the indented edges to configure the duct size
- Provides a precise fit to 100/110/125/150mm duct
- 110mm outside diameter fits directly to Timloc Tile Vent spigots
- Compatible with flexible, semi-rigid and rigid duct
- Can be secured with adjustable screw clamps, zip ties or glued/screwed