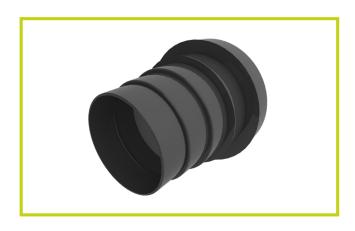

# **Multi Stepped Duct Adapter**

Duct adapter for converting to different size ductwork during installation

## **Features and Benefits**

- Provides a precise fit to 110mm duct or soil vent pipe
- Trim along the indented edges to configure the duct size
- Provides a precise fit to 100/110/125/150mm duct
- 110mm outside diameter fits directly to Timloc Tile Vent spigots
- Compatible with flexible, semi-rigid and rigid duct
- Can be secured with adjustable screw clamps, zip ties or glued/screwed