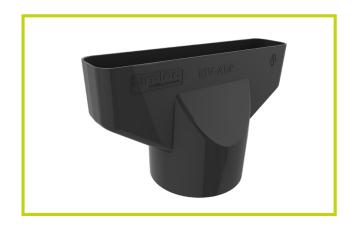

# **Plain Roof Tile Vent Adapter**

Duct adapter for Timloc Plain and Interlocking Plain Inline Roof Tile Vents

# **Features and Benefits**

- Compatible with Timloc Plain Inline Roof Tile Vents RTV-P / RTV-IP / RTV-LPP / RTV-SLIP without reducing the free vent area of the system.
- Simply click into position to secure the adapter to base of the tile vent
- Provides a precise fit to 110mm duct or Soil Vent Pipe
- Duct can be secured to the adapter with adjustable screw clamps, zip ties or glued/screwed.