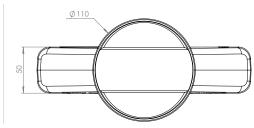

to base of the tile vent
- Provides a precise fit to 110mm duct or Soil Vent Pipe
- Duct can be secured to the adapter with adjustable screw clamps, zip ties or glued/screwed.

## **Relevant Standards**

- BS 5250: 2021 Management of moisture in buildings Code of practice
- Manufactured to BS EN ISO 9001:2015 and BS EN ISO 14001:2015
- Complies with all relevant Building Regulations 2010
- Satisfies all NHBC requirements

#### Material and Colour

- Injection moulded Polypropylene
- Available in Black only

#### **Product Codes**

| Description             | Colour | Weight | Box Qty | Product Code |
|-------------------------|--------|--------|---------|--------------|
| Plain Tile Vent Adapter | Black  | 0.13kg | 12      | RTV-ADP      |



# **Product Dimensions**



**Side Profile** 



**Top Profile** 

### **Accessories**

• RTV-ADP is also compatible with other Timloc accessories





Multi Adapter RTV-ADMULTI

110mm Flexi-Pipe RTV-KIT1