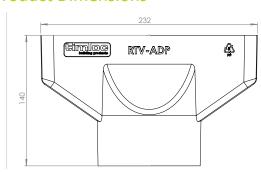

o secure the adapter to base of the tile vent
- Provides a precise fit to 110mm duct or Soil Vent Pipe
- Duct can be secured to the adapter with adjustable screw clamps, zip ties or glued/screwed.

## **Relevant Standards**

- BS 5250: 2021 Management of moisture in buildings Code of practice
- Manufactured to BS EN ISO 9001:2015 and BS EN ISO 14001:2015
- Complies with all relevant Building Regulations 2010
- Satisfies all NHBC requirements

#### Material and Colour

- Injection moulded Polypropylene
- Available in Black only

#### **Product Codes**

| Description             | Colour | Weight | Box Qty | Product Code |
|-------------------------|--------|--------|---------|--------------|
| Plain Tile Vent Adapter | Black  | 0.13kg | 12      | RTV-ADP      |



# **Product Dimensions**



**Side Profile** 



**Top Profile** 

### **Accessories**

• RTV-ADP is also compatible with other Timloc accessories





Multi Adapter RTV-ADMULTI

110mm Flexi-Pipe RTV-KIT1