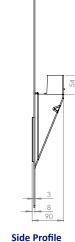

and easy to handle

#### **Relevant Standards**

- BS EN 490:2011 Concrete roofing tiles and fittings for roof covering and wall cladding - product specifications (+A1:2017)
- BS 5250: 2021 Management of moisture in buildings Code of practice
- BS 5534:2014 Slating and tiling for pitched roofs and vertical cladding code of practice (+A2:2018)
- Manufactured to BS EN ISO 9001:2015 and BS EN ISO 14001:2015
- Complies with all relevant sections of the Building Regulations 2010
- Satisfies all relevant NHBC requirements

### Compatibility

Natural or Synthetic slates in sizes 600mm x 300mm or 500mm x 250mm from all major manufacturers.

#### Material and Colour Choice

- Injection moulded Polypropylene with textured finish
- Available in Black

# Black RTV-ISBL

#### **Product Dimensions**





**Top Profile** 

#### **Airflow Test Data**

| RTV-IS (100mm duct) |                               |  |  |  |  |
|---------------------|-------------------------------|--|--|--|--|
| Flow Rate I/s       | Static pressure difference Pa |  |  |  |  |
| 10                  | 2                             |  |  |  |  |
| 20                  | 8                             |  |  |  |  |
| 30                  | 19                            |  |  |  |  |
| 40                  | 34                            |  |  |  |  |

#### Accessories

- Full datasheets available for all accessories
- 110mm Flexi-Pipe (RTV-KIT1) to aid connection to ventilation duct or soil vent pipe
- Inline Slate adapter (RTV-ADIS) to attach the roof tile vent to 110mm ductwork
- Multi adapter (RTV-ADMULTI) to aid conne