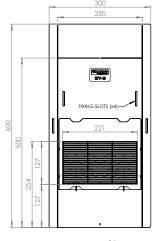

t and easy to handle

#### **Relevant Standards**

- BS EN 490:2011 Concrete roofing tiles and fittings for roof covering and wall cladding - product specifications (+A1:2017)
- BS 5250: 2021 Management of moisture in buildings Code of practice
- BS 5534:2014 Slating and tiling for pitched roofs and vertical cladding code of practice (+A2:2018)
- Manufactured to BS EN ISO 9001:2015 and BS EN ISO 14001:2015
- Complies with all relevant sections of the Building Regulations 2010
- Satisfies all relevant NHBC requirements

### Compatibility

Natural or Synthetic slates in sizes 600mm x 300mm or 500mm x 250mm from all major manufacturers.

#### Material and Colour Choice

- Injection moulded Polypropylene with textured finish
- Available in Black

# Black RTV-ISBL

#### **Product Dimensions**





**Top Profile** 

#### **Airflow Test Data**

| RTV-IS (100mm duct) |                               |  |  |  |  |
|---------------------|-------------------------------|--|--|--|--|
| Flow Rate I/s       | Static pressure difference Pa |  |  |  |  |
| 10                  | 2                             |  |  |  |  |
| 20                  | 8                             |  |  |  |  |
| 30                  | 19                            |  |  |  |  |
| 40                  | 34                            |  |  |  |  |

#### Accessories

- Full datasheets available for all accessories
- 110mm Flexi-Pipe (RTV-KIT1) to aid connection to ventilation duct or soil vent pipe
- Inline Slate adapter (RTV-ADIS) to attach the roof tile vent to 110mm ductwork
- Multi adapter (RTV-ADMULTI) to aid con