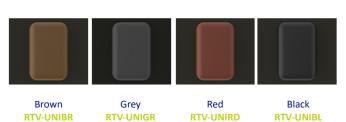

#### Material and Colour Choice

- Top UV stabilised coloured injection moulded Polypropylene with textured finish
- Available in Terracotta, Brown, Grey, Red and Black
- DEKS Fast Flash Self Adhesive Lead Alternative in Black\*

#### **Product Codes**

| Product Description      | Colour     | Weight | <b>Box Quantity</b> | <b>Product Code</b> | Pack Quantity | Pack Code      | Pallet Quantity |
|--------------------------|------------|--------|---------------------|---------------------|---------------|----------------|-----------------|
| Universal Roof Tile Vent | Terracotta | 1.57kg | 1                   | RTV-UNITE           | 4             | RTVMULTI-UNITE | 60              |
| Universal Roof Tile Vent | Brown      | 1.57kg | 1                   | RTV-UNIBR           | 4             | RTVMULTI-UNIBR | 60              |
| Universal Roof Tile Vent | Grey       | 1.57kg | 1                   | RTV-UNIGR           | 4             | RTVMULTI-UNIGR | 60              |
| Universal Roof Tile Vent | Red        | 1.57kg | 1                   | RTV-UNIRD           | 4             | RTVMULTI-UNIRD | 60              |
| Universal Roof Tile Vent | Black      | 1.57kg | 1                   | RTV-UNIBL           | 4             | RTVMULTI-UNIBL | 60              |