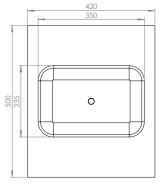

ISO 14001:2015
- Complies with all relevant sections of the Building Regulations 2010
- Satisfies all relevant NHBC requirements

### Compatibility

The alternative lead flashing sheet allows the Universal Roof Tile Vent to be installed onto all types of tile or slate roof covering.

#### Material and Colour Choice

- Top UV stabilised coloured injection moulded Polypropylene with textured finish
- Available in Terracotta, Brown, Grey, Red and Black
- DEKS Fast Flash Self Adhesive Lead Alternative in Black\*

\*Visit the DEKS website for further information and for installation advice.

# Accessories

- Full datasheets available for all accessories
- 110mm Flexi-Pipe (RTV-KIT1) to aid connection to ventilation duct or soil vent pipe

# Terracotta RTV-UNITE



#### **Product Dimensions**





**Top Profile** 

Side Profile

#### **Airflow Test Data**

|               | RTV-UNI (100mm duct)          | RTV-UNI (125mm duct) |  |  |  |  |
|---------------|-------------------------------|----------------------|--|--|--|--|
| Flow Rate I/s | Static pressure difference Pa |                      |  |  |  |  |
| 15            | 1                             | 1                    |  |  |  |  |
| 30            | 2                             | 3                    |  |  |  |  |
| 45            | 4                             | 7                    |  |  |  |  |
| 60            | 6                             | 12                   |  |  |  |  |
| 75            | 10                            | 19                   |  |  |  |  |
| 90            | 14                            | 27