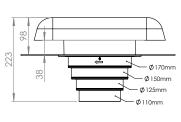

#### **Features and Benefits**

- Suitable for roofs with a minimum pitch of 12.5°
- Max free ventilation area of 20,000mm<sup>2</sup> when cut at 170mm diameter
- Max free ventilation area of 16,000mm<sup>2</sup> when cut at 150 diameter
- Max free ventilation area of 11,000mm² when cut at 125 diameter
- Max free ventilation area of 8,400mm<sup>2</sup> when cut at 110 diameter
- Designed to provide ventilation through all types and profiles of tile or slate
- Integrated lead alternative flashing provides a customisable fit
- Shaped to manage and channel rainwater back down onto the roof tiles and away from the vent opening
- UV stabilised top for continuous exposure to sunlight
- · Lightweight and easy to handle

#### **Product Dimensions**

**Top Profile** 

Side Profile