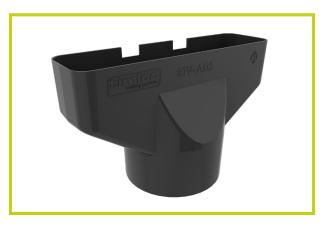

# **Standard Roof Tile Vent Adapter**

Duct adapter for Timloc Large Format Inline Roof Tile Vents

#### Uses

 To provide Timloc Roof Tile Vents with a 110mm duct or soil vent pipe connection

#### **Features and Benefits**

- Compatible with all Timloc Large Format Inline Roof Tile Vents RTV-C / RTV-DP / RTV-DR / RTV-TE / RTV-FE / RTV-NP
- $\bullet$  The adapter reduces the maximum free vent are of the system from 10,000mm² to 8,600mm²
- Simply click into position to secure the adapter to the base of the tile vent
- Provides a precise fit to 110mm duct or Soil Vent Pipe
- Duct can be secured to the adapter with adjustable screw clamps, zip ties or glued/screwed