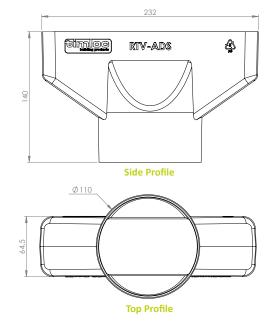

he base of the tile vent
- Provides a precise fit to 110mm duct or Soil Vent Pipe
- Duct can be secured to the adapter with adjustable screw clamps, zip ties or glued/screwed

## **Relevant Standards**

- BS 5250: 2021 Management of moisture in buildings Code of practice
- $\bullet$  Manufactured to BS EN ISO 9001:2015 and BS EN ISO 14001:2015
- Complies with all relevant Building Regulations 2010
- Satisfies all NHBC requirements

# **Material and Colour**

- Injection moulded Polypropylene
- Available in Black only

#### **Product Codes**

| Description                | Colour | Weight | Box Qty | Product Code |
|----------------------------|--------|--------|---------|--------------|
| Standard Tile Vent Adapter | Black  | 0.13kg | 12      | RTV-ADS      |



## **Product Dimensions**



#### Accessories

• RTV-ADS is also compatible with other Timloc accessories



Multi Adapter RTV-ADMULTI

110mm Flexi-Pipe RTV-KIT1